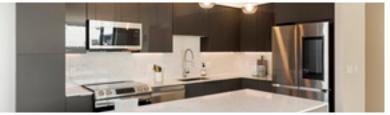

## Finish Package Comparison Chart

Select finishes shown vary throughout the property and are packaged together.

Pick the perfect finishing touch for the apartment you'll love to call home.

| PACKAGE          | CLASSIC PACKAGE I                                                     | RENOVATED PACKAGE I                                            |
|------------------|-----------------------------------------------------------------------|----------------------------------------------------------------|
| APPLIANCES       | Stainless Steel                                                       | Stainless Steel                                                |
| KITCHEN FLOORING | Hard Surface Tile                                                     | Hard Surface Plank                                             |
| COUNTERTOPS      | White Quartz                                                          | White Marbled Quartz<br>(waterfall edge in select homes)       |
| CABINETRY        | Espresso                                                              | Grey                                                           |
| BACKSPLASH       | Beige Tile                                                            | White Marbled                                                  |
| FINISHES         | Standard                                                              | Upgraded                                                       |
| LIGHTING         | Standard                                                              | Upgraded                                                       |
| OTHER FEATURES   | Hard surface flooring throughout. Carpet in bedrooms in select homes. | Hard surface flooring throughout. Wine fridge on upper floors. |