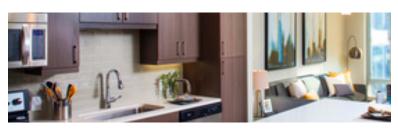

## Finish Package Comparison Chart

Select finishes shown vary throughout the property and are packaged together.

Pick the perfect finishing touch for the apartment you'll love to call home.

| PACKAGE          | CLASSIC PACKAGE I                                                     | RENOVATED PACKAGE I                                            |
|------------------|-----------------------------------------------------------------------|----------------------------------------------------------------|
| APPLIANCES       | Stainless Steel                                                       | Stainless Steel                                                |
| KITCHEN FLOORING | Hard Surface Tile                                                     | Hard Surface Plank                                             |
| COUNTERTOPS      | White Quartz                                                          | White Marbled Quartz<br>(waterfall edge in select homes)       |
| CABINETRY        | Espresso                                                              | Grey                                                           |
| BACKSPLASH       | Beige Tile                                                            | White Marbled                                                  |
| FINISHES         | Standard                                                              | Upgraded                                                       |
| LIGHTING         | Standard                                                              | Upgraded                                                       |
| OTHER FEATURES   | Hard surface flooring throughout. Carpet in bedrooms in select homes. | Hard surface flooring throughout. Wine fridge on upper floors. |